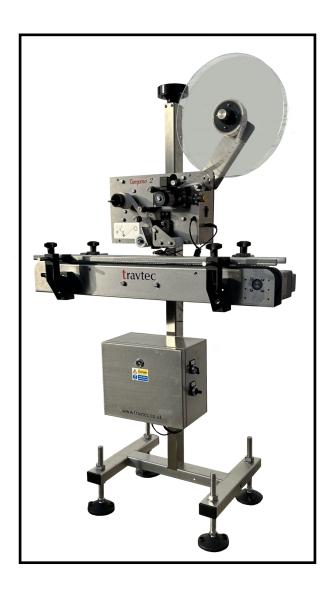

## Tampino 2 Automatic tamper evidence

## Tamper-evident labeller

The Travtec Tampino 2 is a compact system for automatically applying permanent tamperevident labels to the closure & security of cartons

Widely used in the pharmaceutical, cosmetics & consumer electronics, the Tampino 2 is versatile top-down applicator ensuring an accurate efficient placement of tamper—evident labels over the end or top flaps

The Tampino 2 can be use as a single system off-line, or in-line with a second unit mounted in tandem for closure at both ends.

Integrated conveyor of maintenance-free design with robust construction, it is of universal design and can be used worldwide.

## **TECHNICAL SPECIFICATION:**

Construction: Stainless steel construction. Automatic operation for on or off-line

applications. Quick-adjustment design. UKCA & CE Certified.

**Dimensions:** Length- 850mm; Height- 1500mm; Width- 700mm