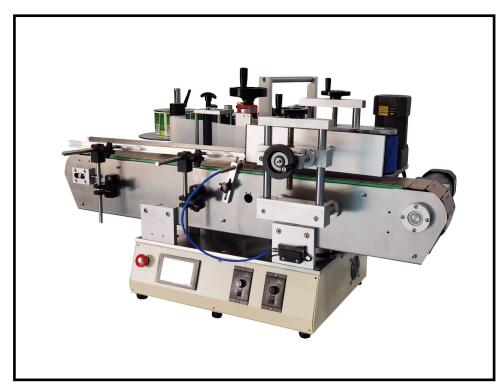

## Labelino x-1 tabletop wrap-round labelling system

Labels automatically applied to round containers on the Labelino X-1

The Labelino X-1 tabletop labeller is designed as an off or on-line system for automatically applying self-adhesive labels to round containers such as bottles, jars & cans.

It is quick, easy and safe to operate, automatically applying wrap-round labels accurately and efficiently.

Minimum capital outlay. High quality applicator/conveyor for consistent label placement.

Maintenance-free design with robust construction. Optional floor stand with castors.

## **TECHNICAL SPECIFICATION:**

**Construction:** Stainless steel framework. Manual operation with automatic application

Quick-adjustment design. UKCA & CE Certified.

**Controls:** On/Off Switch, HMI, Label applicator solid state control.

**Power Required:** 110/230 v AC Single phase. 1.5 kW loading.

**Throughput:** Up to 80 labels per minute.

**Label Sizes:** 25-100mm wide; 25-300mm length.

**Product Sizes:** 30-100mm diameter; 25-350mm height.