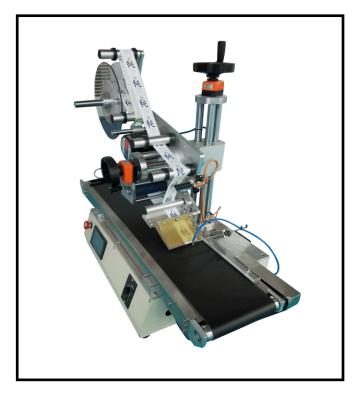

## Labelino X-2 tabletop labelling system

Labels automatically applied to flat containers on the Labelino X-2

The Labelino X-2 tabletop labeller is designed as an off or on-line system for automatically applying self-adhesive labels to flat products such as boxes, cartons & pouches.

It is quick, easy and safe to operate, automatically applying labels accurately and efficiently.to top surface of product.

Minimum capital outlay. High quality applicator/conveyor for consistent label placement.

Maintenance-free design with robust construction. Optional floor stand with castors.

See us on you tube at: https://www.youtube.com/watch?v=VGulwP2AP0s