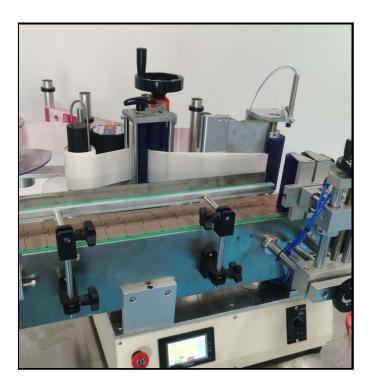

## Labelino x-3 tabletop front-back labelling system

Front & Back labels automatically applied to round containers

The Labelino X-3 tabletop labeller is designed as an off or on-line system for automatically applying self-adhesive labels to the front & back of round containers such as bottles, jars & cans.

It is quick, easy and safe to operate, automatically applying wrap-round labels accurately and efficiently to front & back of products such as wine & beer bottles.

Minimum capital outlay. High quality applicator/conveyor for consistent label placement.

## **TECHNICAL SPECIFICATION:**

Construction: Stainless steel framework. Manual operation with automatic application

Quick-adjustment design. UKCA & CE Certified.

Controls: On/Off Switch, HMI, Label applicator solid state control.

**Power Required:** 110/230 v AC Single phase. 1.5 kW loading.

**Throughput:** Up to 40 labels per minute.

**Label Sizes:** 25-100mm wide; 25-300mm length.

**Product Sizes:** 30-100mm diameter; 25-350mm height.